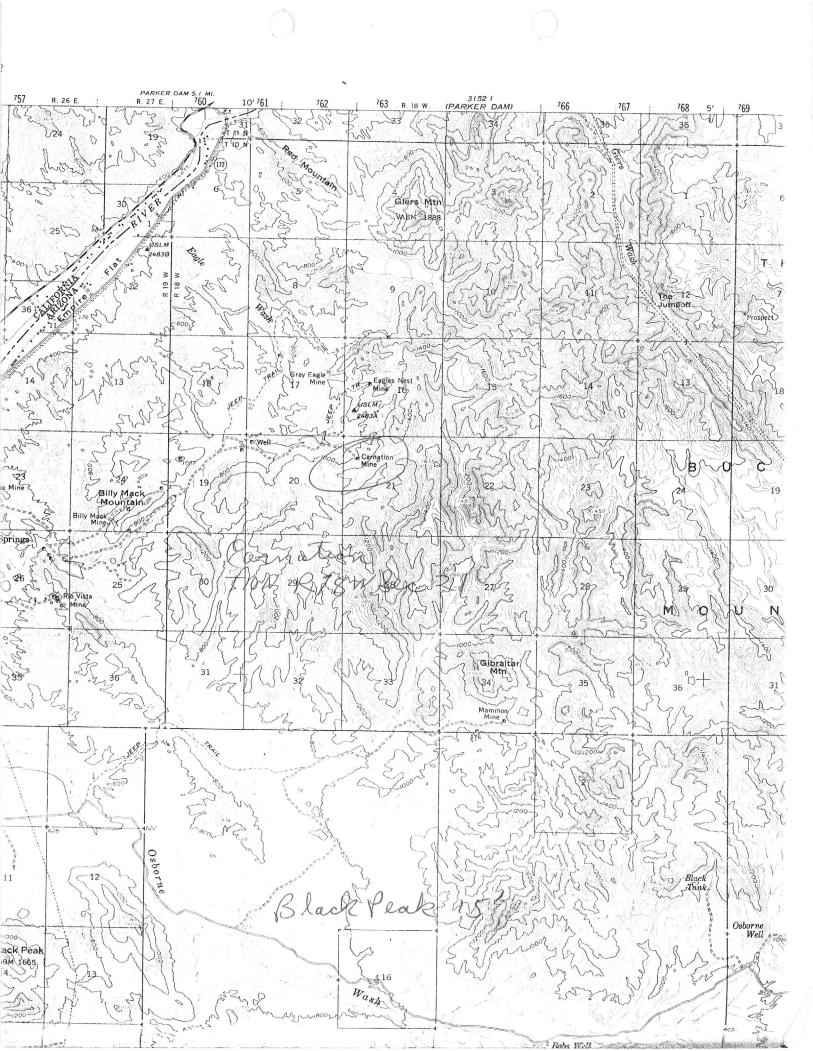

### ARIZONA DEPARTMENT OF MINES AND MINERAL RESOURCES AZMILS DATA

PRIMARY NAME: CARNATION MINE

**ALTERNATE NAMES:** 

**EMPIRE** 

**BELCHER GROUP** 

LA PAZ COUNTY MILS NUMBER: 31

LOCATION: TOWNSHIP 10 N RANGE 18 W SECTION 21 QUARTER NW LATITUDE: N 34DEG 11MIN 55SEC LONGITUDE: W 114DEG 08MIN 45SEC

**TOPO MAP NAME: BLACK PEAK - 15 MIN** 

**CURRENT STATUS: PAST PRODUCER** 

COMMODITY:

COPPER OXIDE GOLD LODE SILVER