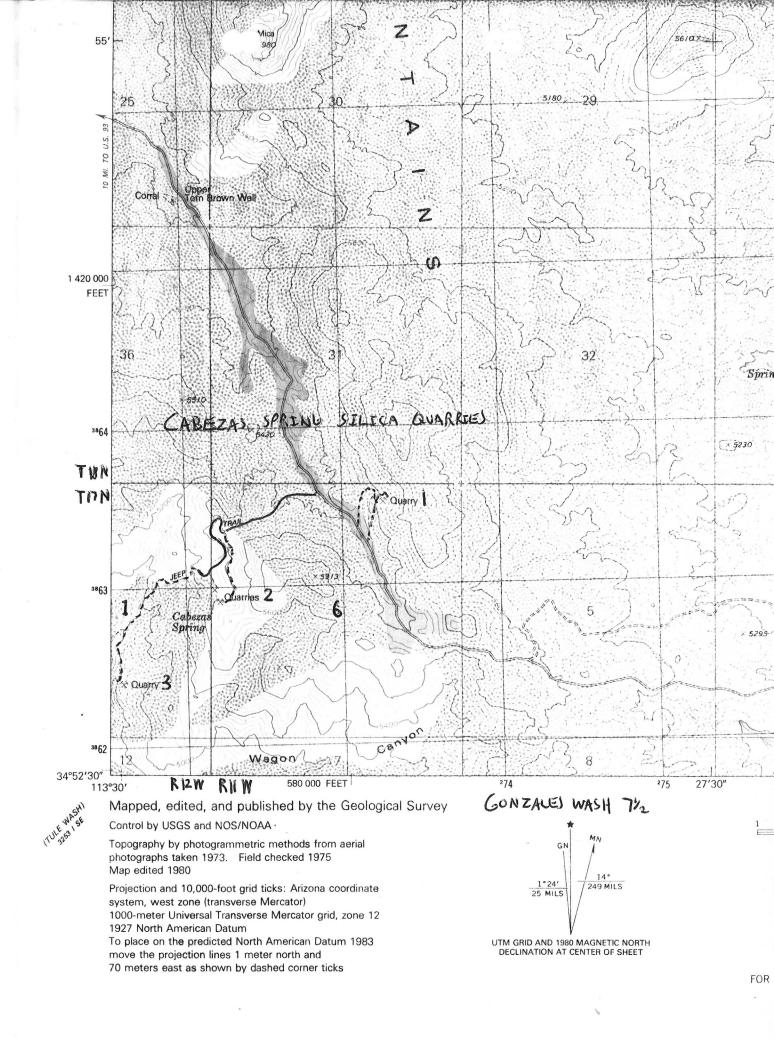

### ARIZONA DEPARTMENT OF MINES AND MINERAL RESOURCES AZMILS DATA

PRIMARY NAME: CABEZAS SPRING SILICA QUARRY

**ALTERNATE NAMES:** 

MOHAVE COUNTY MILS NUMBER: 480A

LOCATION: TOWNSHIP 17 N RANGE 12 W SECTION 1 QUARTER S2 LATITUDE: N 34DEG 52MIN 35SEC LONGITUDE: W 113DEG 30MIN 00SEC

TOPO MAP NAME: TOM BROWN CANYON - 7.5 MIN

**CURRENT STATUS: UNKNOWN** 

COMMODITY: SILICON

**BIBLIOGRAPHY**:

AZ. STATE LAND DEPT. MINERAL MAP ADMMR CABEZAS SPRING SILICA QUARRY FILE NJN WR 12/9/83: Willy Moulder reported he was applying for a state lease on S  $\frac{1}{2}$ , SW  $\frac{1}{4}$ , NW $\frac{1}{4}$ , and the N $\frac{1}{2}$ , NW $\frac{1}{4}$ , Sec. 6, R11W, T12N. This covers one of the silica quarries that are part of the Cabezas Spring Silica Quarries. He may also try to obtain a lease on one of the other quarries which is on Santa Fe Land.