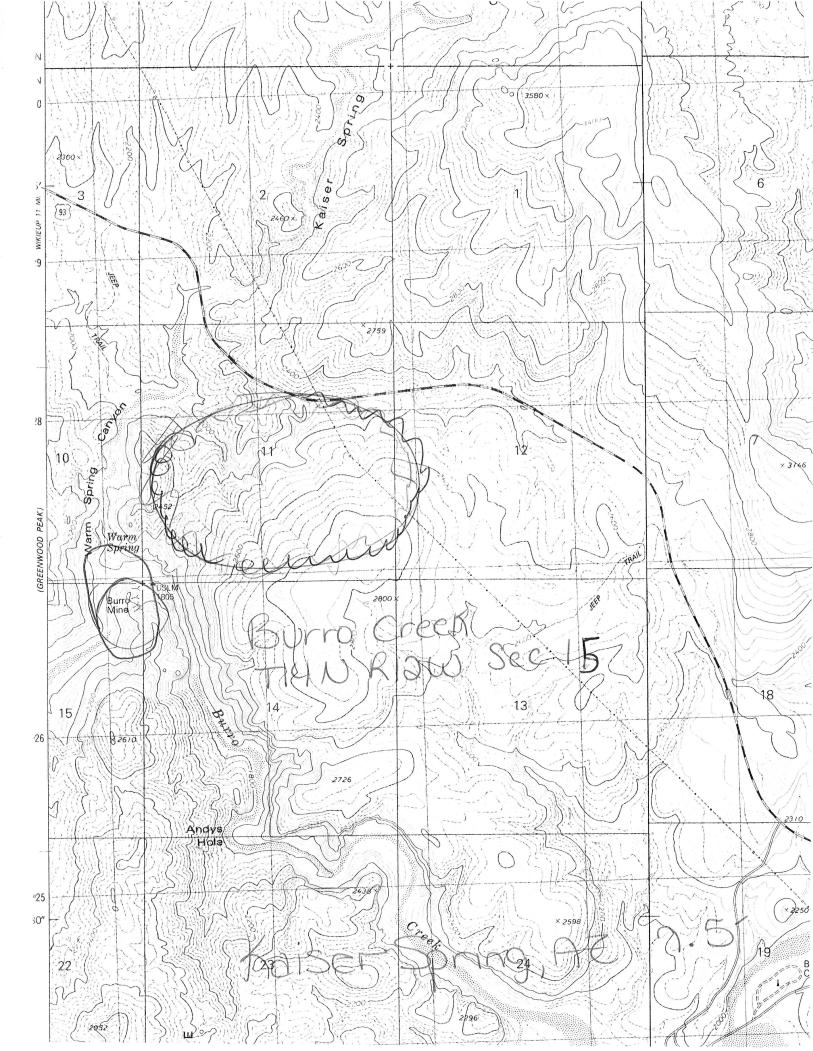

#### ARIZONA DEPARTMENT OF MINES AND MINERAL RESOURCES AZMILS DATA

PRIMARY NAME: BURRO CREEK

**ALTERNATE NAMES:** 

TELEGRAPH BURRO

MOHAVE COUNTY MILS NUMBER: 436A

LOCATION: TOWNSHIP 14 N RANGE 12 W SECTION 15 QUARTER NE LATITUDE: N 34DEG 33MIN 35SEC LONGITUDE: W 113DEG 29MIN 38SEC

TOPO MAP NAME: KAISER SPRING - 7.5 MIN

**CURRENT STATUS: DEVEL DEPOSIT** 

COMMODITY:

GOLD LODE SILVER