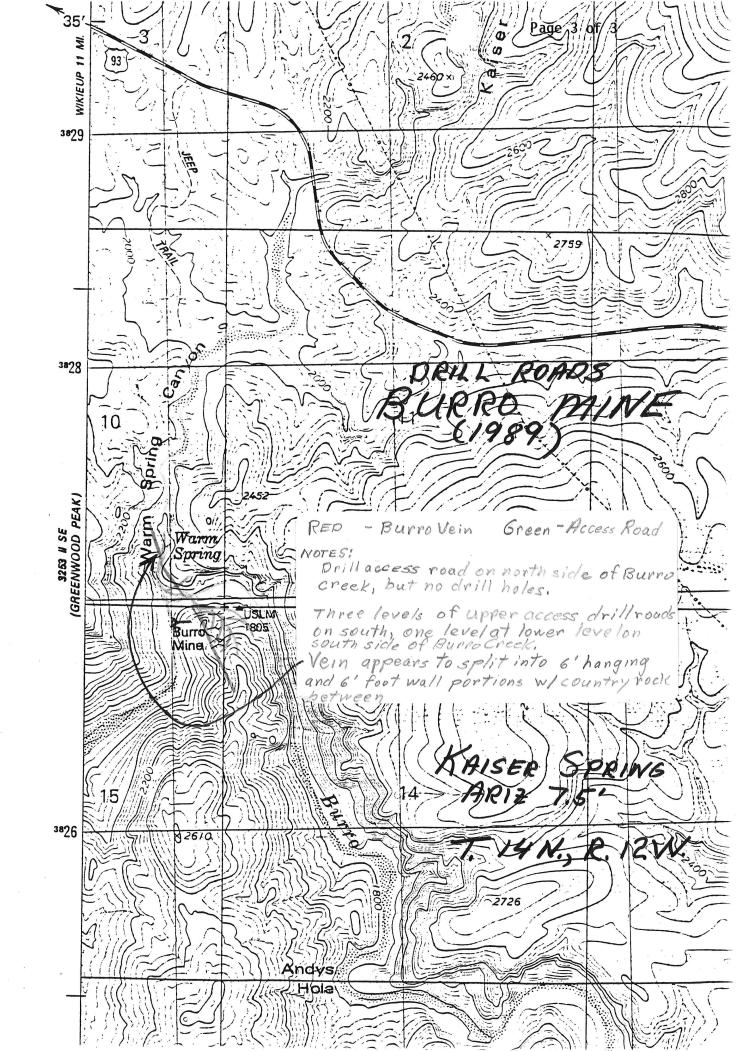

#### ARIZONA DEPARTMENT OF MINES AND MINERAL RESOURCES AZMILS DATA

PRIMARY NAME: BURRO CREEK

**ALTERNATE NAMES:** 

TELEGRAPH BURRO

MOHAVE COUNTY MILS NUMBER: 436A

LOCATION: TOWNSHIP 14 N RANGE 12 W SECTION 15 QUARTER NE LATITUDE: N 34DEG 33MIN 35SEC LONGITUDE: W 113DEG 29MIN 38SEC

TOPO MAP NAME: KAISER SPRING - 7.5 MIN

**CURRENT STATUS: DEVEL DEPOSIT** 

COMMODITY:

GOLD LODE SILVER