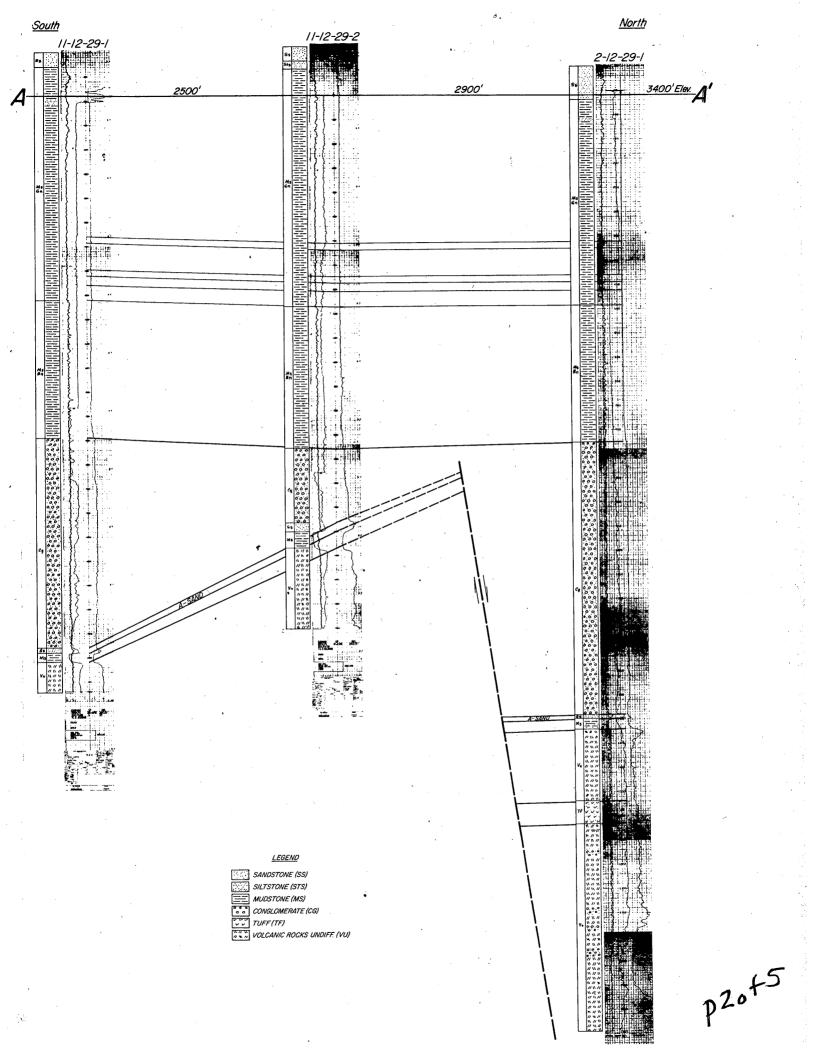

The San Simon Valley is part of a northwest structural trend extending from Globe, Arizona to Rodeo, New Mexico. The area exhibits typical features of the Basin and Range Province, with uplifted fault block ranges surrounding the down dropped valley. Basin sediments consist of a sequence of younger and older alluvial deposits, with the older deposits usually referred to as the Gila conglomerate (Group). The Gila conglomerate is of Pliocene-Pleistocene age and exhibits a thickness of 2,500 to 4,000+ feet. In general, the sediments are of a lacustrine and fluvial nature. In conjunction with this deposition, intervals of volcanic activity resulted in the accumulations of tuffaceous sequences within the basin. Continued subsidence of the basin and deposition of material into the basin has resulted in a tremendous thickness of interfingering gravels, sands, silts, clays as well-as intercalated basalt flows and tuff beds. Additionally, periods of lacustrine environments have yielded marl and limestone sequences. Such sedimentary sequences as well as possible angular unconformities caused by continued subsidence suggest the basin sediments as a possible host for uranium deposition. North of the area of interest a carnotite type mineral is present along fractures of interbedded clays and tuffs of the Gila Group. Similarly, several vein type occurrences are noted in the surrounding highlands.

As stated, a Track Etch survey was conducted over portions of the San Simon Valley. From this survey an elongate north-south trending high was located in the vacinity of the UCEX property. However, to date, no drilling has been done to evaluate this high. During 1977 initial drilling and additional geochemical sampling are planned in the area.