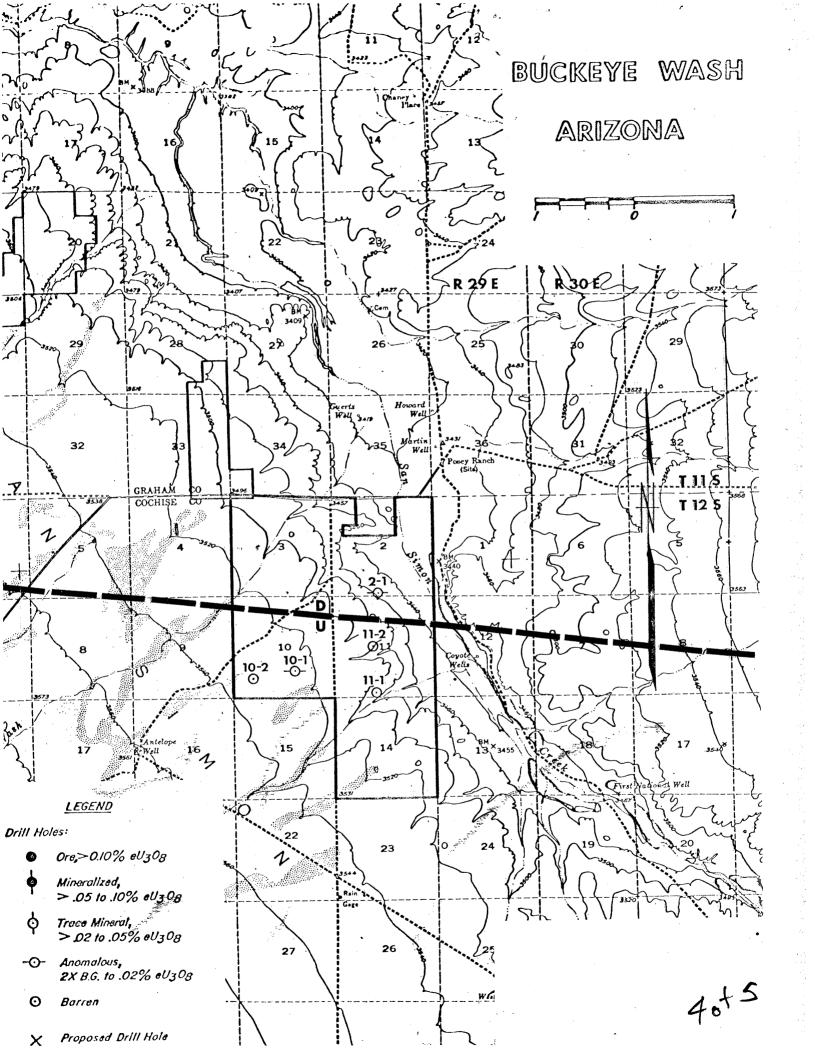

# ARIZONA DEPARTMENT OF MINES AND MINERAL RESOURCES AZMILS DATA

PRIMARY NAME: BUCKEYE WASH AREA URANIUM

ALTERNATE NAMES:

COCHISE COUNTY MILS NUMBER: 925

LOCATION: TOWNSHIP 12 S RANGE 29 E SECTION 10 QUARTER SE LATITUDE: N 32DEG 24MIN 01SEC LONGITUDE: W 109DEG 22MIN 03SEC

TOPO MAP NAME: MARTIN WELL 7.5 - MIN

**CURRENT STATUS: EXP PROSPECT** 

COMMODITY: URANIUM

# GEOLOGIC SETTING OF BUCKEYE WASH

PROJECT OF

UNION CARBIDE CORPORATION

IN THE

SAN SIMON VALLEY OF ARIZONA

By: J.P. Lastra

Date: April 13, 1977

Union Carbide Corporation began preliminary field reconnaissance in the San Simon Valley, Arizona during the fall of 1974. Detailed field investigations in the form of soil, outcrop and water sampling began in the spring of 1976. In addition, ERTS studies and Track Etch surveys have been conducted over portions of the basin. Airborne radiometric data and geophysical information has also been collected and examined for the San Simon Valley. Presently, Union Carbide Corporation holds prospecting permits on 3060.4 acres of State land in the San Simon Valley, Cochise County, Arizona.

The San Simon Valley is part of a northwest structural trend extending from Globe, Arizona to Rodeo, New Mexico. The area exhibits typical features of the Basin and Range Province, with uplifted fault block ranges surrounding the down dropped valley. Basin sediments consist of a sequence of younger and older alluvial deposits, with the older deposits usually referred to as the Gila conglomerate (Group). The Gila conglomerate is of Pliocene-Pleistocene age and exhibits a thickness of 2,500 to 4,000+ feet. In general, the sediments are of a lacustrine and fluvial nature. In conjunction with this deposition, intervals of volcanic activity resulted in the accumulations of tuffaceous sequences within the basin. Continued subsidence of the basin and deposition of material into the basin has resulted in a tremendous thickness of interfingering gravels, sands, silts, clays as well-as intercalated basalt flows and tuff beds. Additionally, periods of lacustrine environments have yielded marl and limestone sequences. Such sedimentary sequences as well as possible angular unconformities caused by continued subsidence suggest the basin sediments as a possible host for uranium deposition. North of the area of interest a carnotite type mineral is present along fractures of interbedded clays and tuffs of the Gila Group. Similarly, several vein type occurrences are noted in the surrounding highlands.

As stated, a Track Etch survey was conducted over portions of the San Simon Valley. From this survey an elongate north-south trending high was located in the vacinity of the UCEX property. However, to date, no drilling has been done to evaluate this high. During 1977 initial drilling and additional geochemical sampling are planned in the area.