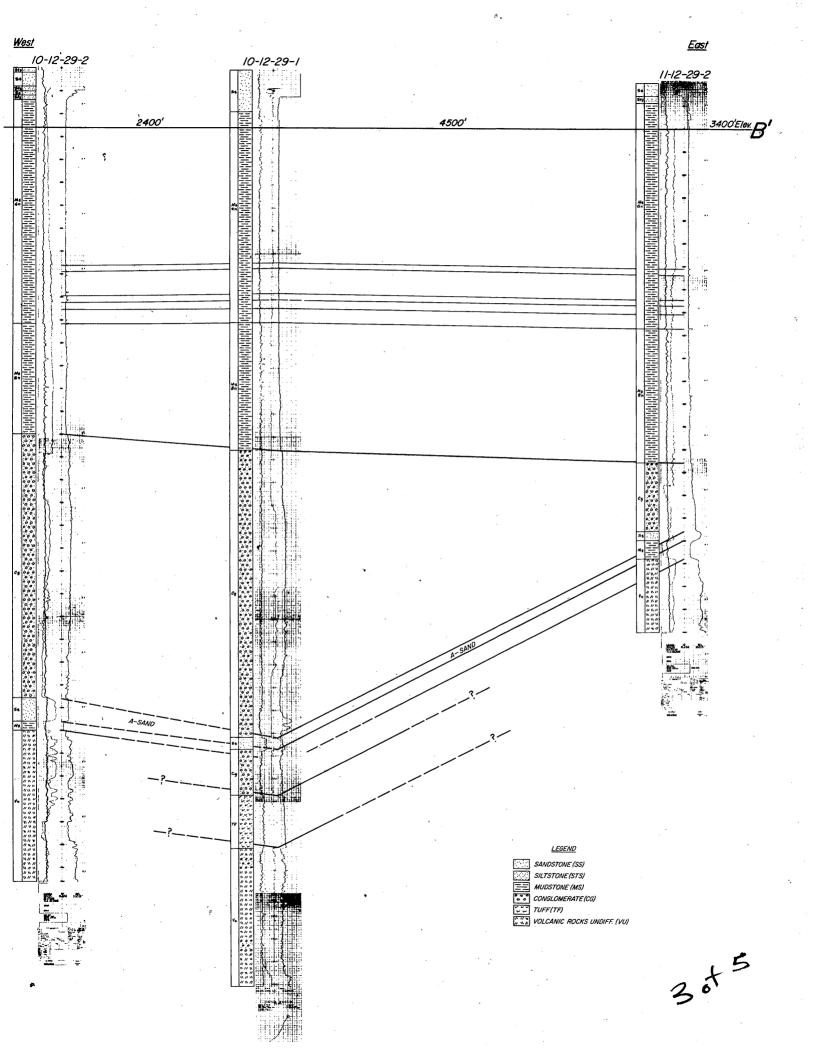

The San Simon Valley is part of a northwest structural trend extending from Globe, Arizona to Rodeo, New Mexico. The area exhibits typical features of the Basin and Range Province, with uplifted fault block ranges surrounding the down dropped valley. Basin sediments consist of a sequence of younger and older alluvial deposits, with the older deposits usually referred to as the Gila conglomerate (Group). The Gila conglomerate is of Pliocene-Pleistocene age and exhibits a thickness of 2,500 to 4,000+ feet. In general, the sediments are of a lacustrine and fluvial nature. In conjunction with this deposition, intervals of volcanic activity resulted in the accumulations of tuffaceous sequences within the basin. Continued subsidence of the basin and deposition of material into the basin has resulted in a tremendous thickness of interfingering gravels, sands, silts, clays as well-as intercalated basalt flows and tuff beds. Additionally, periods of lacustrine environments have yielded marl and limestone sequences. Such sedimentary sequences as well as possible angular unconformities caused by continued subsidence suggest the basin sediments as a possible host for uranium deposition. North of the area of interest a carnotite type mineral is present along fractures of interbedded clays and tuffs of the Gila Group. Similarly, several vein type occurrences are noted in the surrounding highlands.

As stated, a Track Etch survey was conducted over portions of the San Simon Valley. From this survey an elongate north-south trending high was located in the vacinity of the UCEX property. However, to date, no drilling has been done to evaluate this high. During 1977 initial drilling and additional geochemical sampling are planned in the area.