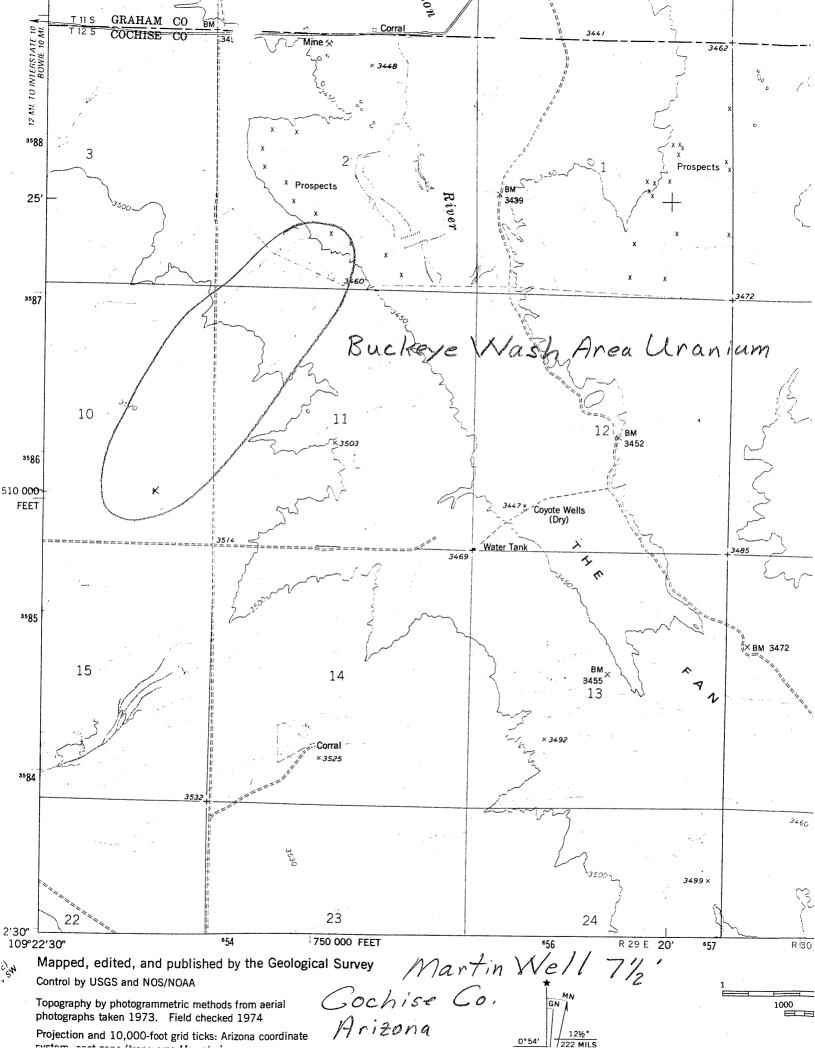

# ARIZONA DEPARTMENT OF MINES AND MINERAL RESOURCES AZMILS DATA

PRIMARY NAME: BUCKEYE WASH AREA URANIUM

ALTERNATE NAMES:

COCHISE COUNTY MILS NUMBER: 925

LOCATION: TOWNSHIP 12 S RANGE 29 E SECTION 10 QUARTER SE LATITUDE: N 32DEG 24MIN 01SEC LONGITUDE: W 109DEG 22MIN 03SEC

TOPO MAP NAME: MARTIN WELL 7.5 - MIN

**CURRENT STATUS: EXP PROSPECT** 

COMMODITY: URANIUM

As stated, a Track Etch survey was conducted over portions of the San Simon Valley. From this survey an elongate north-south trending high was located in the vacinity of the UCEX property. However, to date, no drilling has been done to evaluate this high. During 1977 initial drilling and additional geochemical sampling are planned in the area.