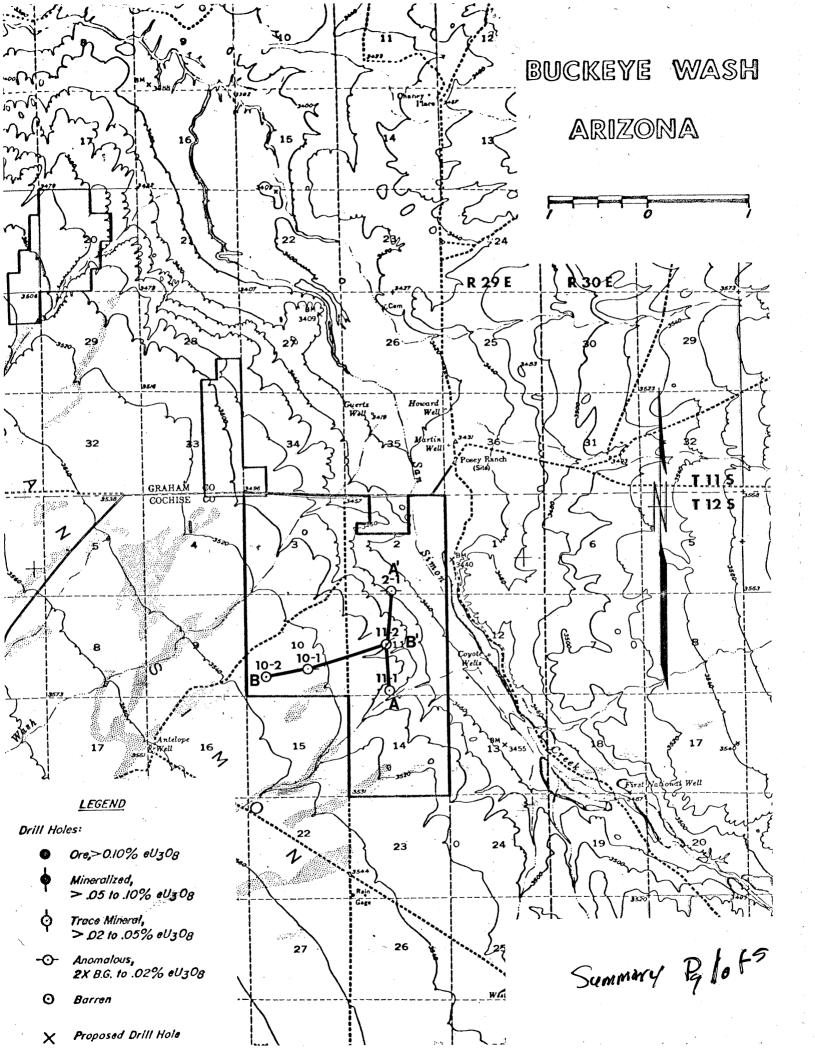

# ARIZONA DEPARTMENT OF MINES AND MINERAL RESOURCES AZMILS DATA

PRIMARY NAME: BUCKEYE WASH AREA URANIUM

ALTERNATE NAMES:

COCHISE COUNTY MILS NUMBER: 925

LOCATION: TOWNSHIP 12 S RANGE 29 E SECTION 10 QUARTER SE LATITUDE: N 32DEG 24MIN 01SEC LONGITUDE: W 109DEG 22MIN 03SEC

TOPO MAP NAME: MARTIN WELL 7.5 - MIN

**CURRENT STATUS: EXP PROSPECT** 

COMMODITY: URANIUM

# GEOLOGIC SETTING OF BUCKEYE WASH

PROJECT OF

UNION CARBIDE CORPORATION

IN THE

SAN SIMON VALLEY OF ARIZONA

By: J.P. Lastra

Date: April 13, 1977

Union Carbide Corporation began preliminary field reconnaissance in the San Simon Valley, Arizona during the fall of 1974. Detailed field investigations in the form of soil, outcrop and water sampling began in the spring of 1976. In addition, ERTS studies and Track Etch surveys have been conducted over portions of the basin. Airborne radiometric data and geophysical information has also been collected and examined for the San Simon Valley. Presently, Union Carbide Corporation holds prospecting permits on 3060.4 acres of State land in the San Simon Valley, Cochise County, Arizona.

As stated, a Track Etch survey was conducted over portions of the San Simon Valley. From this survey an elongate north-south trending high was located in the vacinity of the UCEX property. However, to date, no drilling has been done to evaluate this high. During 1977 initial drilling and additional geochemical sampling are planned in the area.