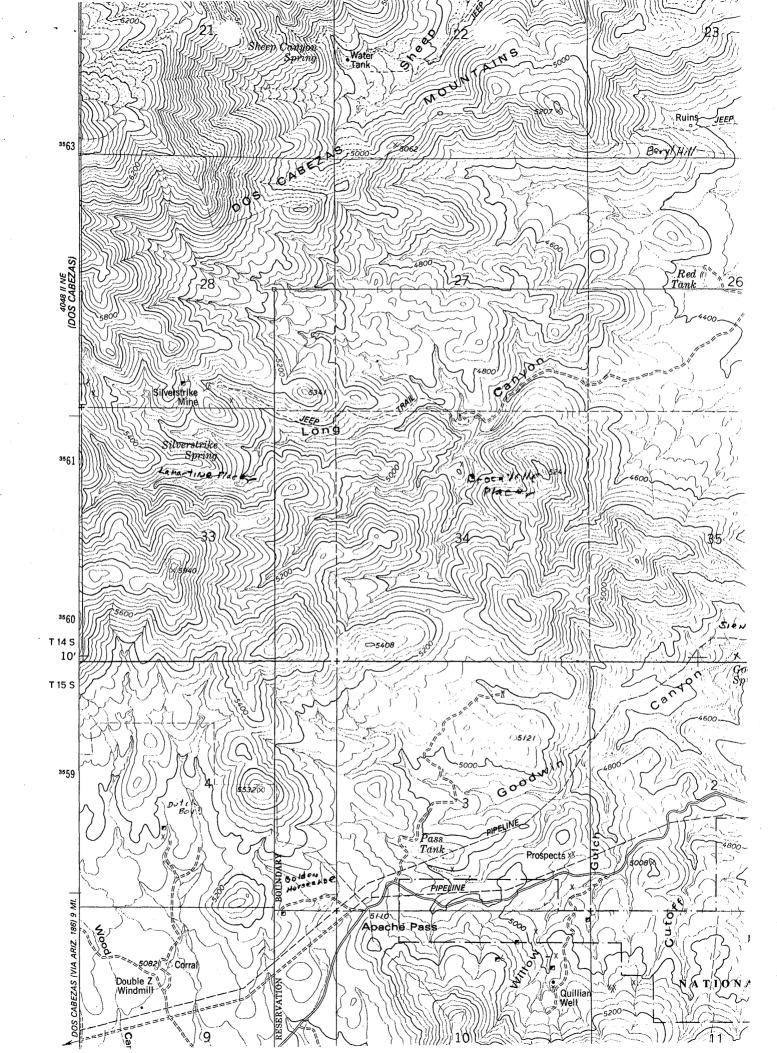

#### PRINTED: 12/19/2002

ARIZONA DEPARTMENT OF MINES AND MINERAL RESOURCES AZMILS DATA

PRIMARY NAME: BROCATELLE PLACER

ALTERNATE NAMES:

COCHISE COUNTY MILS NUMBER: 842

LOCATION: TOWNSHIP 14 S RANGE 28 E SECTION 34 QUARTER C LATITUDE: N 32DEG 10MIN 30SEC LONGITUDE: W 109DEG 28MIN 30SEC TOPO MAP NAME: BOWIE MTN NORTH - 7.5 MIN

CURRENT STATUS: RAW PROSPECT

COMMODITY: STONE

BIBLIOGRAPHY: ADMMR BROCATELLE PLACER FILE