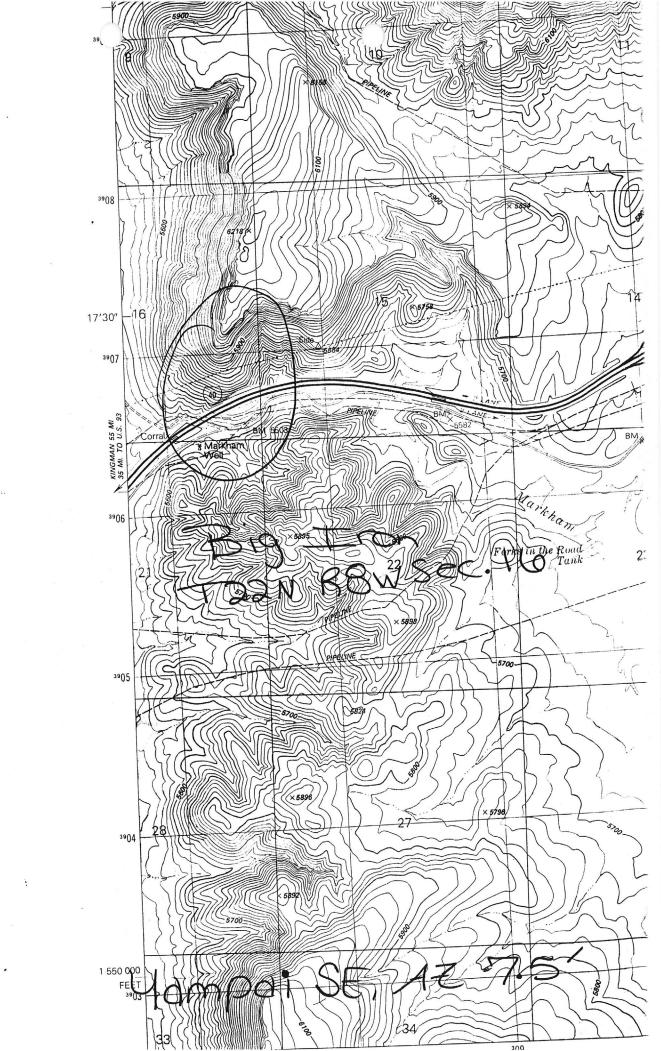

## ARIZONA DEPARTMENT OF MINES AND MINERAL RESOURCES FILE DATA

PRIMARY NAME: BIG IRON HEMATITE

ALTERNATE NAMES:

YAVAPAI COUNTY MILS NUMBER: 73

LOCATION: TOWNSHIP 22 N RANGE 8 W SECTION 16 QUARTER SE LATITUDE: N 35DEG 15MIN 10SEC LONGITUDE: W 113DEG 05MIN 05SEC

TOPO MAP NAME: YAMPAI SE - 7.5 MIN

CURRENT STATUS: EXP PROSPECT

COMMODITY:

IRON HEMATITE GEMSTONE SILICON

**BIBLIOGRAPHY:** 

ADMMR BIG IRON MINE FILE HARPER, C.M. RECON OF IRON RESOURCES IN AZ USBM IC 8236 1964 P 113

The Big Iron property, consisting of approximately acres, is about 15 miles south and west of Seligman in Section 16, T. 22 N., R. 8 W. According to the owner, C.W. Stephens, 726 Fifth Street, Prescott, it has hematite ore of 42 to 60 per cent iron shown to be at least 100 feet wide and around 1100 feet long. Its depth is not known. The land is held under a State mineral lease.

Engineer Travis P. Lane

Subject: Potential Iron deposit.

Property and Ownership: The property, comprising 2 claims, is on state land in Sec. 16, T. 22 N., R. 8 W. It is along the old Kingman road some 15 miles SW of Seligman. The claims are owned by C. W. Stephens, 726 5th St., Prescott, Arizona.