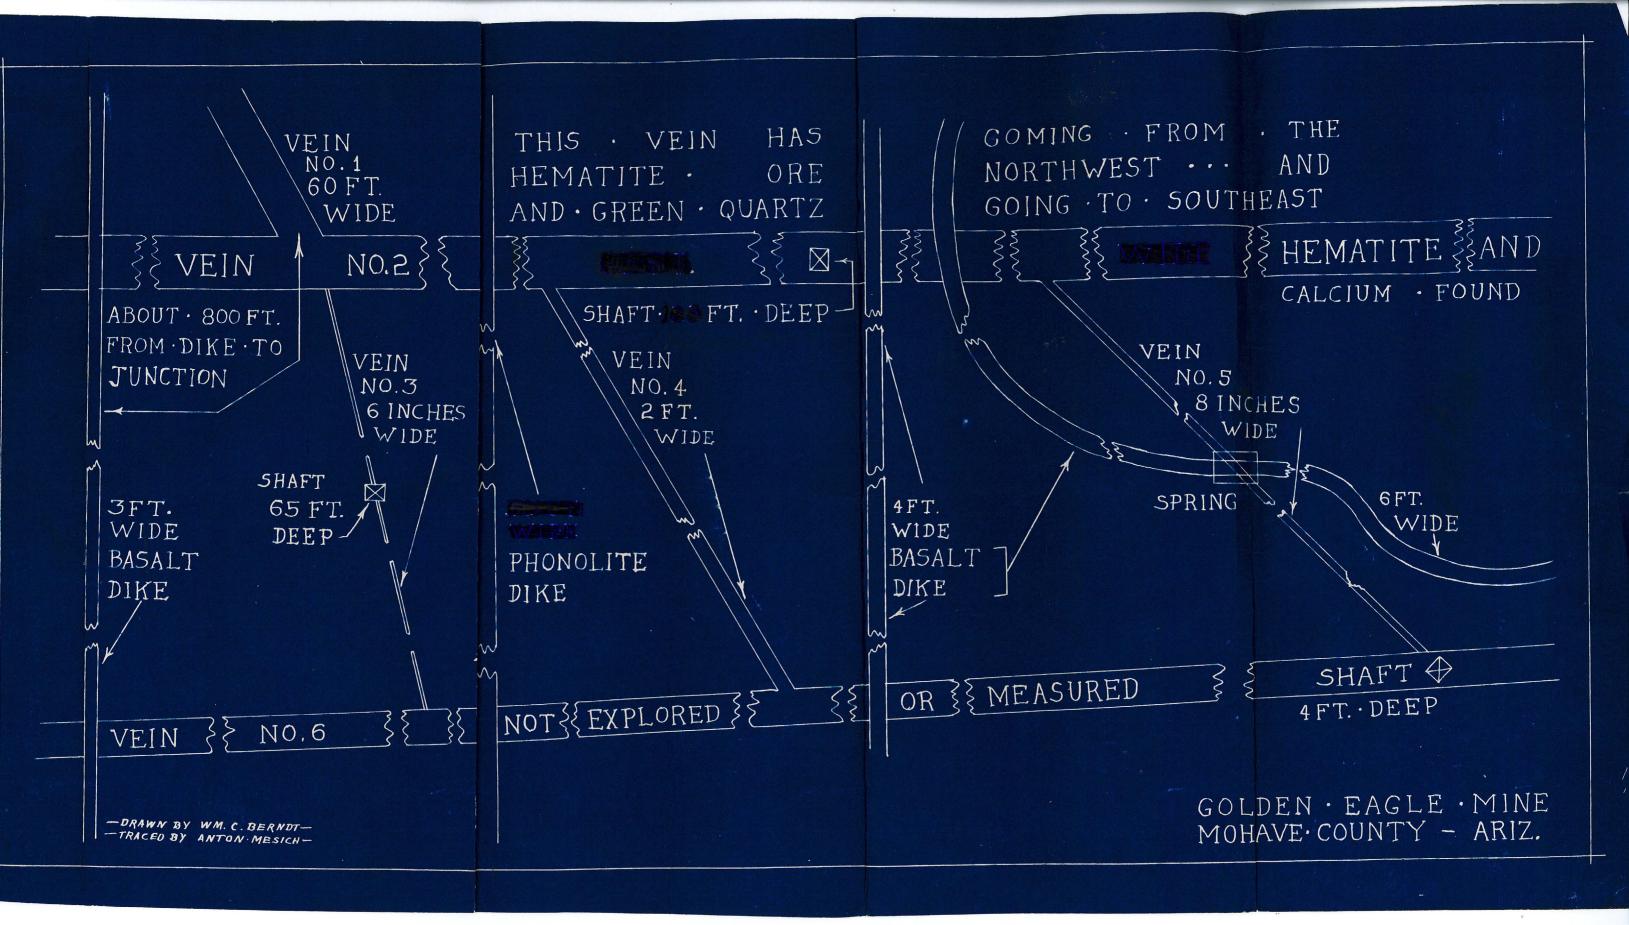

20. Number Claims, Title, etc. Six claims. Mother Lode, Mother Lode #3, Three Burros, Three Burros #1, Three Burros #2, Three Burros #3, River Range.

21. Description: Topography & Geography

Andesite formation, with faulting and re-faulting, numerous basalt dykes and also phonolite dykes. Surrounds by Rhyolite.