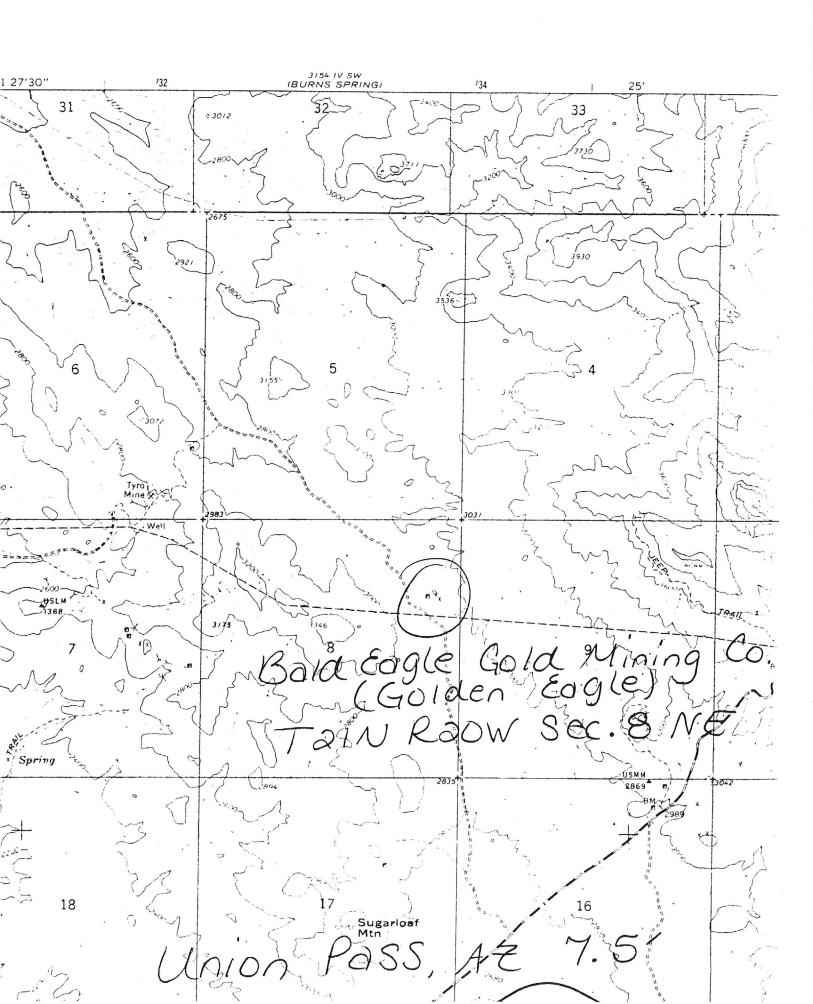

#### ARIZONA DEPARTMENT OF MINES AND MINERAL RESOURCES AZMILS DATA

PRIMARY NAME: BALD EAGLE

ALTERNATE NAMES:

GOLDEN EAGLE GROUP TRI-STATE GOLD & SILVER MINES

MOHAVE COUNTY MILS NUMBER: 71A

LOCATION: TOWNSHIP 21 N RANGE 20 W SECTION 8 QUARTER NE LATITUDE: N 35DEG 13MIN 22SEC LONGITUDE: W 114DEG 25MIN 54SEC TOPO MAP NAME: UNION PASS - 7.5 MIN

# BALD EAGLE GOLD MINING CO.

Mohave County UNION PASS DIST. T21N R20W Sec. 8

See: Geo file--Great Basin GEM Joint Venture Vol. 6

MOHAVE County MILS Index #71A

USGS Bull. 397, p. 203 Map 212

AKA: Golden Eagle Group