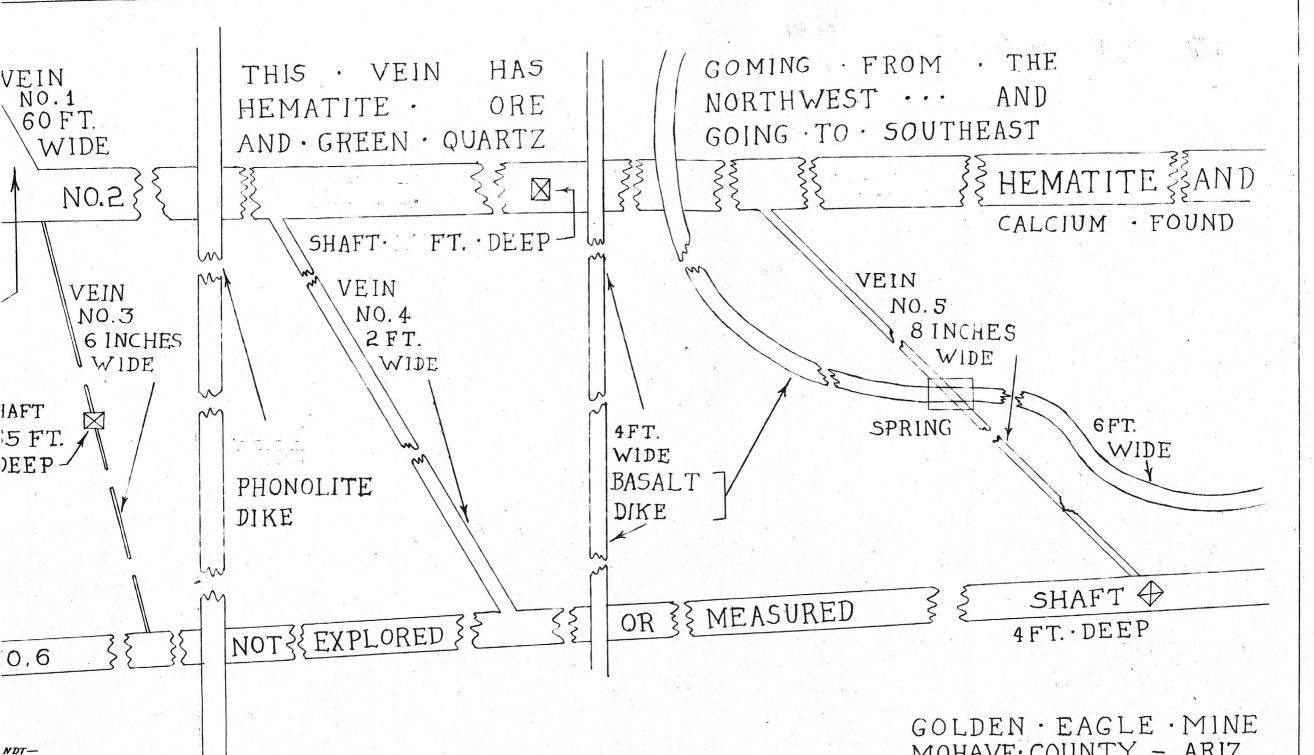

20. Number Claims, Title, etc. Six claims. Mother Lode, Mother Lode #3, Three Burros, Three Burros #1, Three Burros #2, Three Burros #3, River Range.

21. Description: Topography & Geography

Andesite formation, with faulting and re-faulting, numerous basalt dykes and also phonolite dykes. Surrounds by Rhyolite.