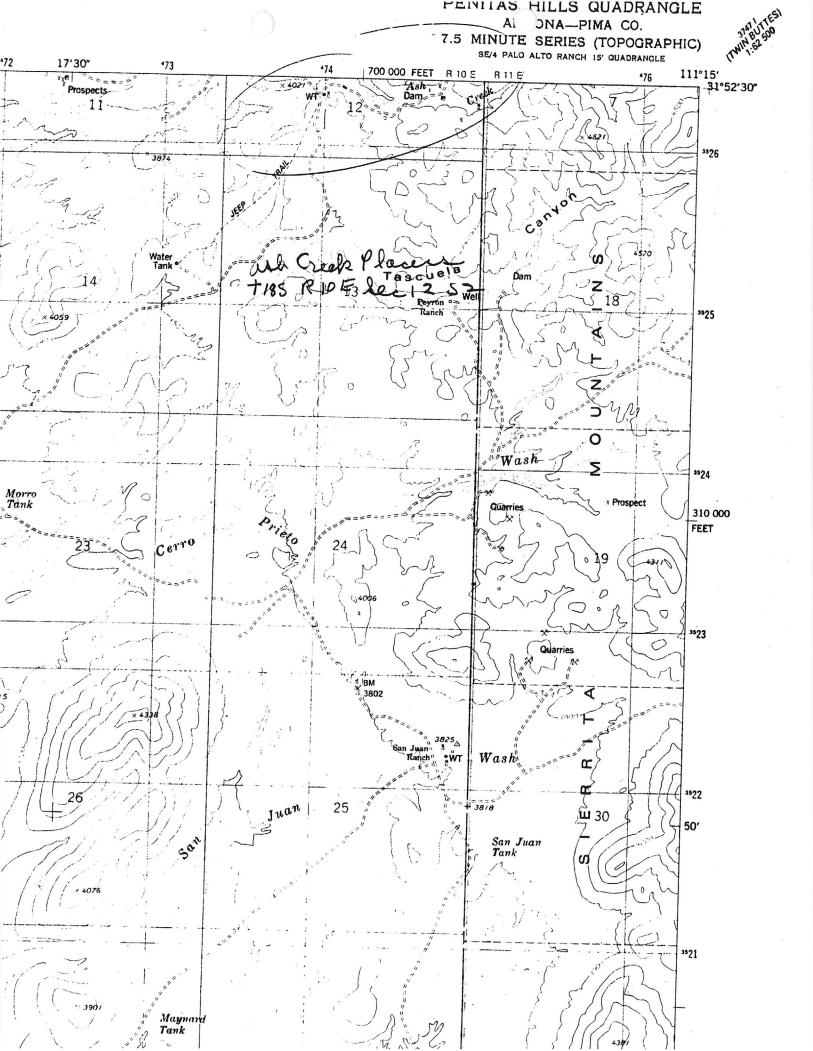

03/12/87

ARIZONA DEPARTMENT OF MINES AND MINERAL RESOURCES FILE DATA

PRIMARY NAME: ASH CREEK PLACERS

ALTERNATE NAMES:

SIERRITA PLACERS

PIMA COUNTY MILS NUMBER: 1152

LOCATION: TOWNSHIP 18 S RANGE 10 E SECTION 12 QUARTER S2 LATITUDE: N 31DEG 52MIN SEC LONGITUDE: W 111DEG 15MIN SEC TOPO MAP NAME: PENITAS HILLS - 7.5 MIN