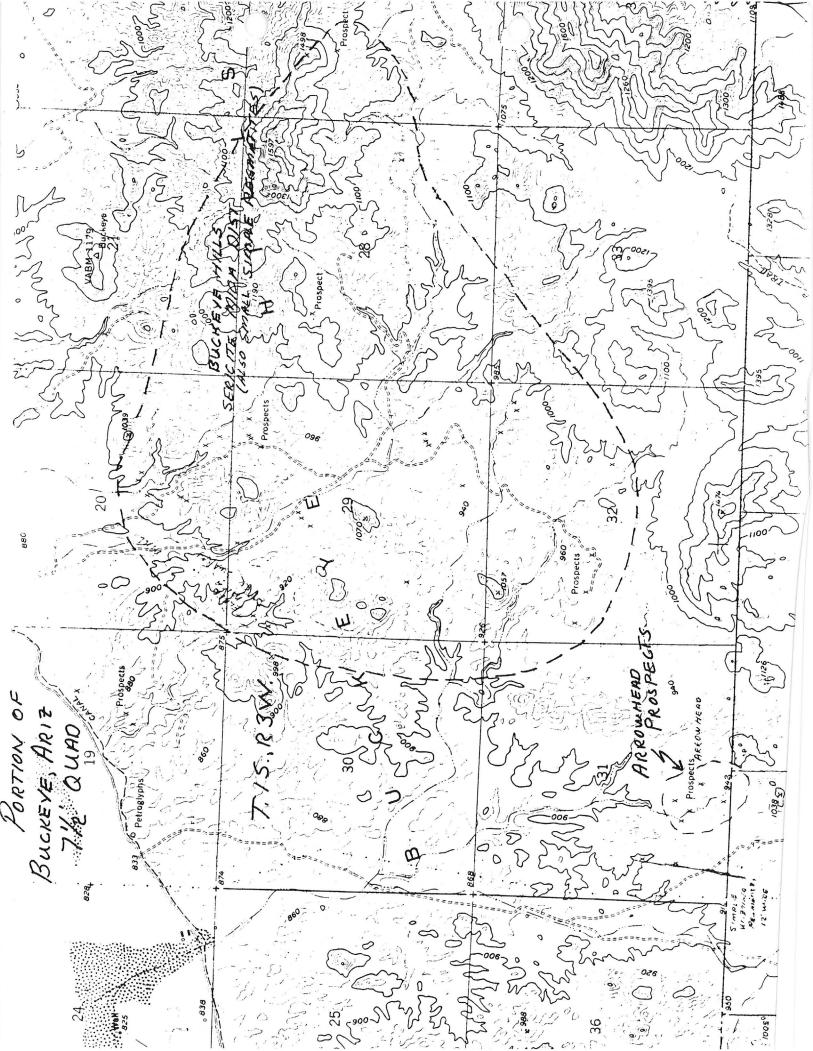

01/09/97

ARIZONA DEPARTMENT OF MINES AND MINERAL RESOURCES FILE DATA

**PRIMARY NAME: ARROWHEAD** 

**ALTERNATE NAMES:** 

FAITH IN YOU GROUP RUSTY POINT SUNSET CHICKISOW

MARICOPA COUNTY MILS NUMBER: 24

LOCATION: TOWNSHIP 1 S RANGE 3 W SECTION 31 QUARTER SW LATITUDE: N 33DEG 17MIN 33SEC LONGITUDE: W 112DEG 36MIN 05SEC TOPO MAP NAME: BUCKEYE - 15 MIN

CURRENT STATUS: RAW PROSPECT

COMMODITY:

GEMSTONE TOURMALINE COLUMBIUM COLUMBITE FELDSPAR RARE EARTHS URANIUM COLUMBIUM COLUMBITE TITANIUM MICA

**BIBLIOGRAPHY:** 

USGS BUCKEYE QUAD USAEC 172-484 PRELIM RECONN P 419 ADMMR ARROWHEAD FILE GJBX 143 1981 RADIOACTIVE OCCURRENCES AND URANIUM PRODUCTION IN AZ P 197-201