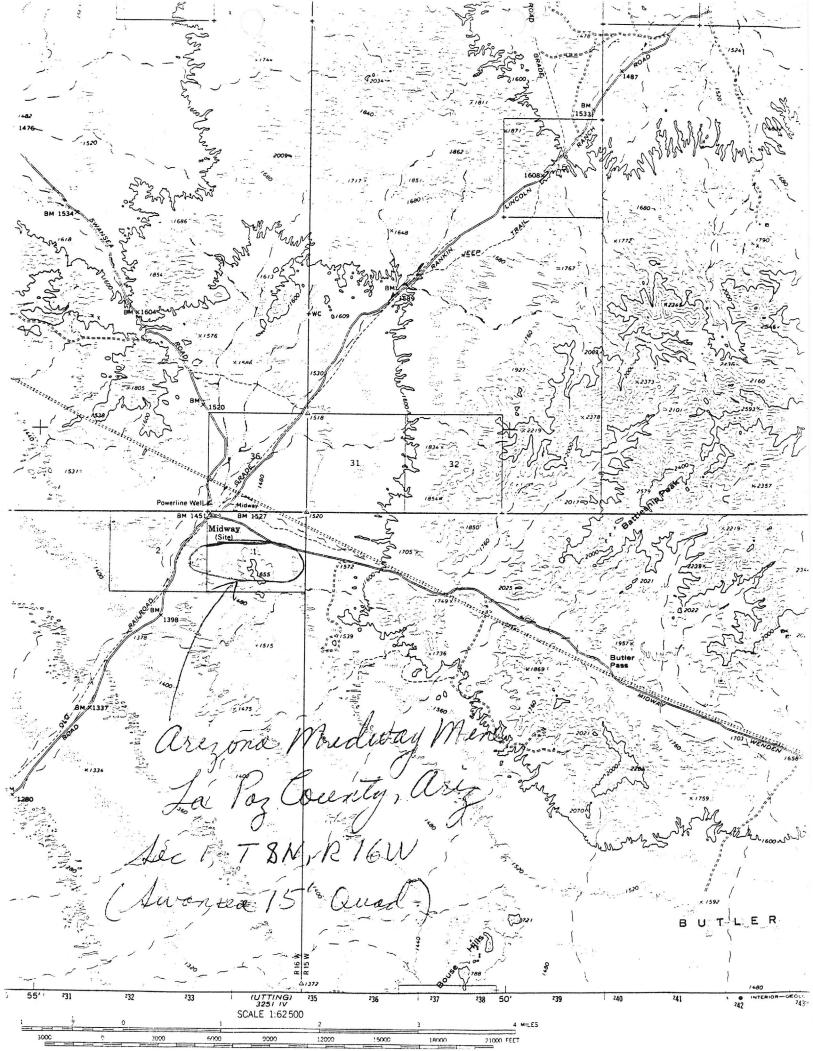

#### ARIZONA DEPARTMENT OF MINES AND MINERAL RESOURCES AZMILS DATA

PRIMARY NAME: ARIZONA MIDWAY MINE

ALTERNATE NAMES:

**CHISHOLM** 

LA PAZ COUNTY MILS NUMBER: 129

LOCATION: TOWNSHIP 8 N RANGE 16 W SECTION 1 QUARTER S2 LATITUDE: N 34DEG 03MIN 44SEC LONGITUDE: W 113DEG 52MIN 44SEC TOPO MAP NAME: SWANSEA - 15 MIN

TOPO MAP NAME: SWANSEA - 15 MIN

**CURRENT STATUS: PAST PRODUCER** 

COMMODITY:

COPPER OXIDE GOLD LODE SILVER STONE MARBLE CALCIUM MARBLE

**BIBLIOGRAPHY:** 

ADMMR ARIZONA MIDWAY MINE FILE KEITH, S.B., 1978, INDEX OF MINING PROPERTIES IN YUMA (NOW LA PAZ) COUNTY, ARIZONA, AZ BUR OF MINES BULLETIN 192, P 162

#### LOCATION:

The property is located about one and one-half miles south-westerly from Midway. a station on the Arizona and Swansea Railroad, being a branch leading from Bouse, a station on the A. T. & S. Fe Railway (Parker Cutoff) to Swansea, where is located the property of the Swansea Consolidated Copper Mines. The property is about twenty-five miles east of the Colorado River, twelve miles south of the Bill Williams River, some sixteen miles southeasterly from the Planet Mine, and nine miles southwest from Swansea, fourteen miles easterly from Bouse, and twenty-five miles northerly from Cunningham Pass.

The property is reached by a good automobile road, in fact the same passes over the west claim of the group.

There are eleven full mining claims in the group, consisting of the following: Midway, Roadside, Midnight, Contention, Lucky Strike, Ruby, Big Newt, Yuma Chief, Success, Hillside, and Gold Nugget, making in all an estate of two hundred twenty (220) acres.