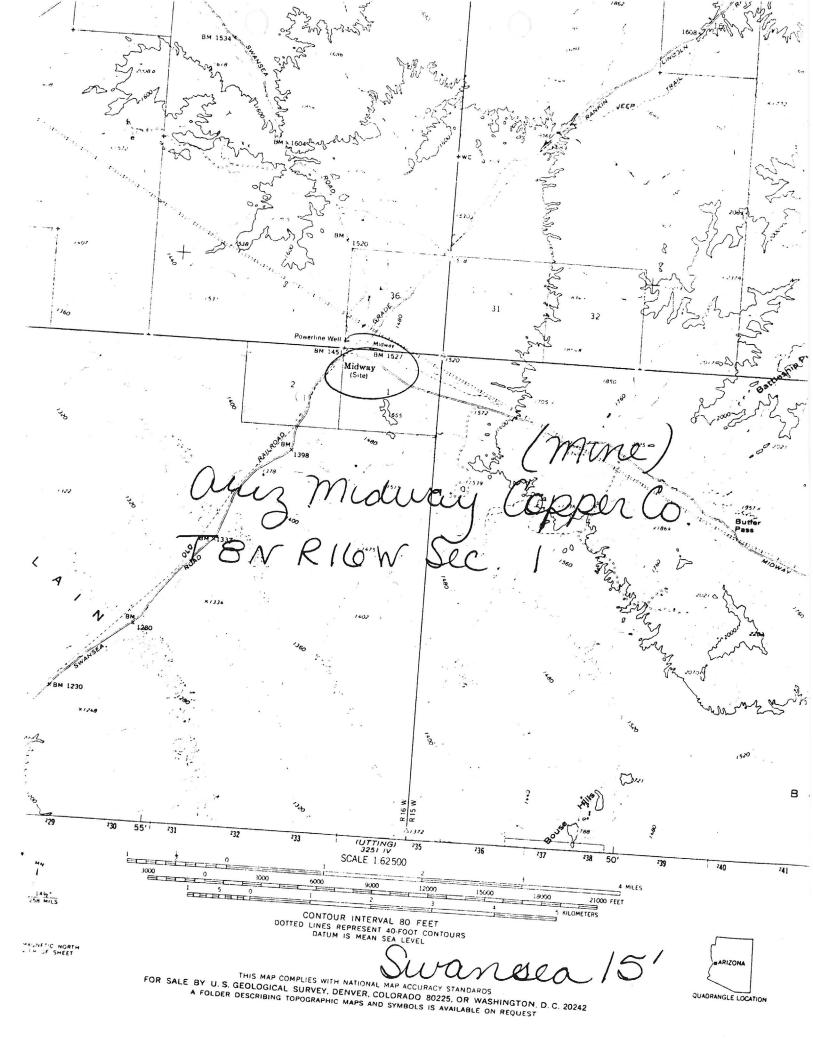

#### ARIZONA DEPARTMENT OF MINES AND MINERAL RESOURCES AZMILS DATA

PRIMARY NAME: ARIZONA MIDWAY MINE

ALTERNATE NAMES:

**CHISHOLM** 

LA PAZ COUNTY MILS NUMBER: 129

LOCATION: TOWNSHIP 8 N RANGE 16 W SECTION 1 QUARTER S2 LATITUDE: N 34DEG 03MIN 44SEC LONGITUDE: W 113DEG 52MIN 44SEC TOPO MAP NAME: SWANSEA - 15 MIN

TOPO MAP NAME: SWANSEA - 15 MIN

**CURRENT STATUS: PAST PRODUCER** 

COMMODITY:

COPPER OXIDE GOLD LODE SILVER STONE MARBLE CALCIUM MARBLE

**BIBLIOGRAPHY:** 

ADMMR ARIZONA MIDWAY MINE FILE KEITH, S.B., 1978, INDEX OF MINING PROPERTIES IN YUMA (NOW LA PAZ) COUNTY, ARIZONA, AZ BUR OF MINES BULLETIN 192, P 162

ABM Bull. 192, p. 162

Swansea 15' Topo (included in file)

| Name of Mine or Prospect:          | Township  | Range | Section    | Priority  |
|------------------------------------|-----------|-------|------------|-----------|
| Arizona Midway                     | 8N        | 16W   | 1          | С         |
| Principal Minerals:                | 1:250,000 | Quad  | 7.5' - 15' | Quad      |
| Malachite, Cuprite                 | Prescott  |       | Swansea    |           |
| Associated Minerals:               | District  |       | Principal  | Product   |
| Gold and Silver                    | Cienega   |       | Copper     |           |
| Type of Operation:                 | County    | State | Type of De | posit     |
| Surface                            | Yuma      | Ar.   | Vein-re    | placement |
| Ownership or Controlling Interest: |           |       |            |           |