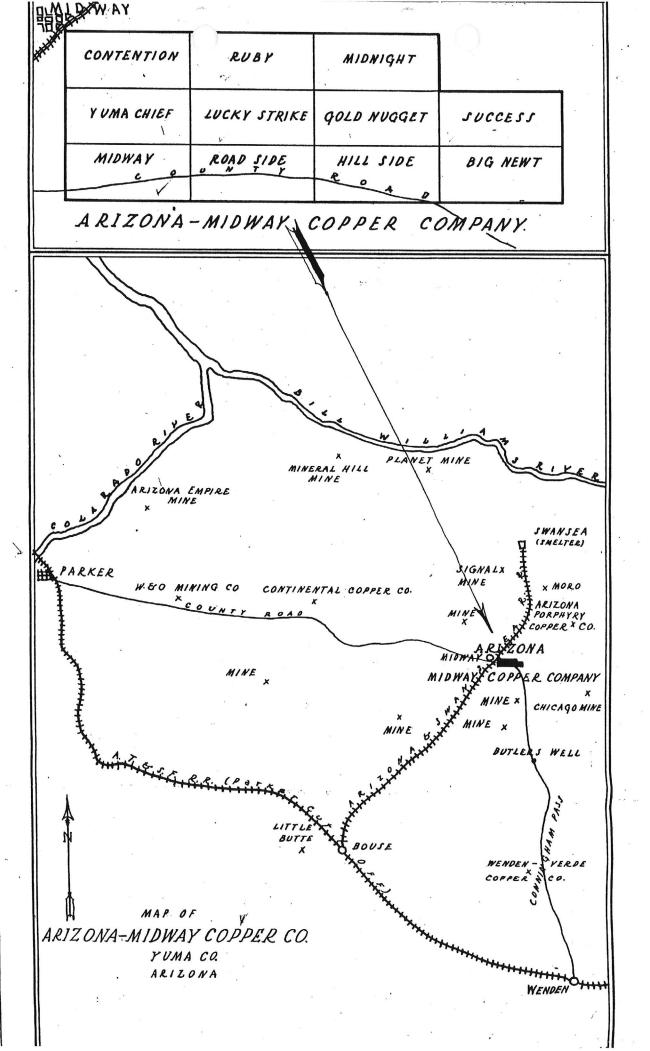

#### LOCATION:

The property is located about one and one-half miles south-westerly from Midway. a station on the Arizona and Swansea Railroad, being a branch leading from Bouse, a station on the A. T. & S. Fe Railway (Parker Cutoff) to Swansea, where is located the property of the Swansea Consolidated Copper Mines. The property is about twenty-five miles east of the Colorado River, twelve miles south of the Bill Williams River, some sixteen miles southeasterly from the Planet Mine, and nine miles southwest from Swansea, fourteen miles easterly from Bouse, and twenty-five miles northerly from Cunningham Pass.

The property is reached by a good automobile road, in fact the same passes over the west claim of the group.

There are eleven full mining claims in the group, consisting of the following: Midway, Roadside, Midnight, Contention, Lucky Strike, Ruby, Big Newt, Yuma Chief, Success, Hillside, and Gold Nugget, making in all an estate of two hundred twenty (220) acres.

Respectively submitted.

Los Angeles, California, October 6, 1917.

LA PAZ COUNTY MIDWAY DIST T8N R16W Sec. 1

La Paz County MILS Index #129

Mining claims in the group: Midway, Roadside, Midnight, Contention, Lucky Strike, Ruby, Big Newt, Yuma Chief, Success, Hillside, Gold Nugget