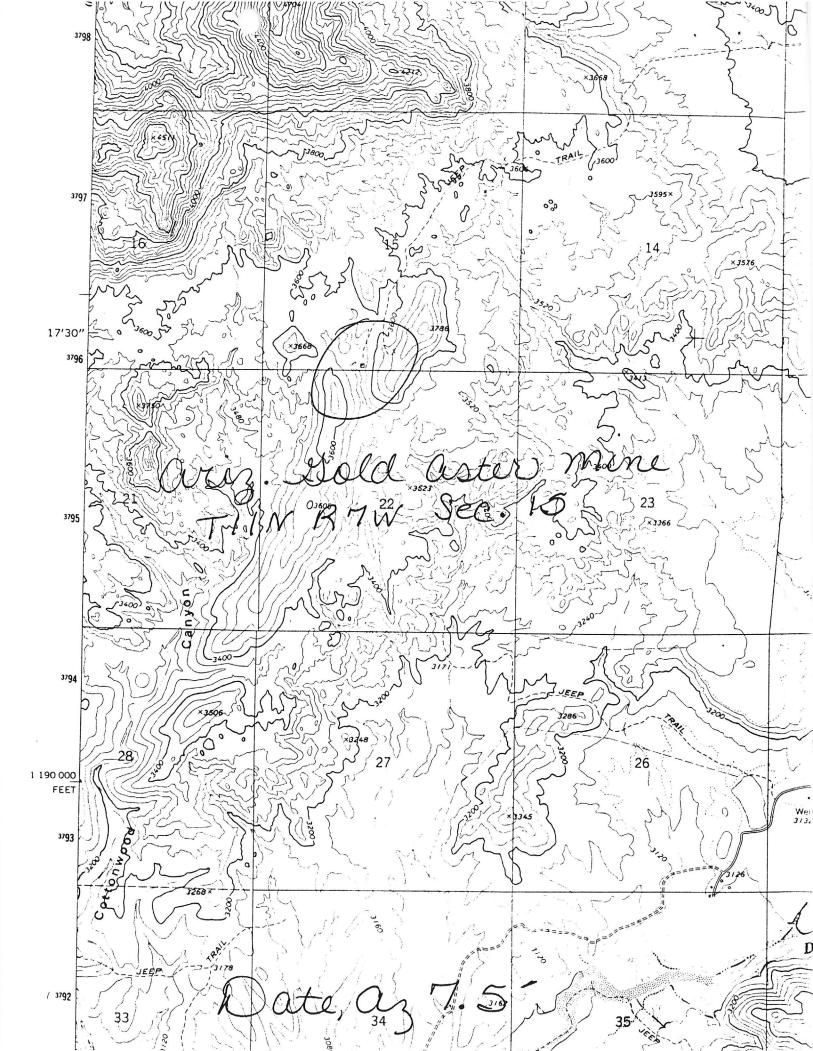

ARIZONA DEPARTMENT OF MINES AND MINERAL RESOURCES FILE DATA

PRIMARY NAME: ARIZONA GOLD ASTER

ALTERNATE NAMES:

YAVAPAI COUNTY MILS NUMBER: 298A

LOCATION: TOWNSHIP 11 N RANGE 7 W SECTION 15 QUARTER S2 LATITUDE: N 34DEG 17MIN 25SEC LONGITUDE: W 112DEG 58MIN 47SEC TOPO MAP NAME: DATE - 7.5 MIN

Public Notice No. 93-87AZGW Big Hill Mine : (ALIZONA CULD AS TER) October 29, 1987

P.O. Box 649

Congress, Arizona 85332

Township 11 North, Range 7 West, Section 15 Groundwater Quality Protection Permit No. G-0047-13

#### DEPARTMENT OF MINERAL RESOURCES STATE OF ARIZONA FIELD ENGINEERS REPORT

Ariona Gold Aster Mining Co Mine

May 5, 1952 Date

District Sec. 15 & 22, T 11 N., R. 7 W. 25 miles west of Congress Present status