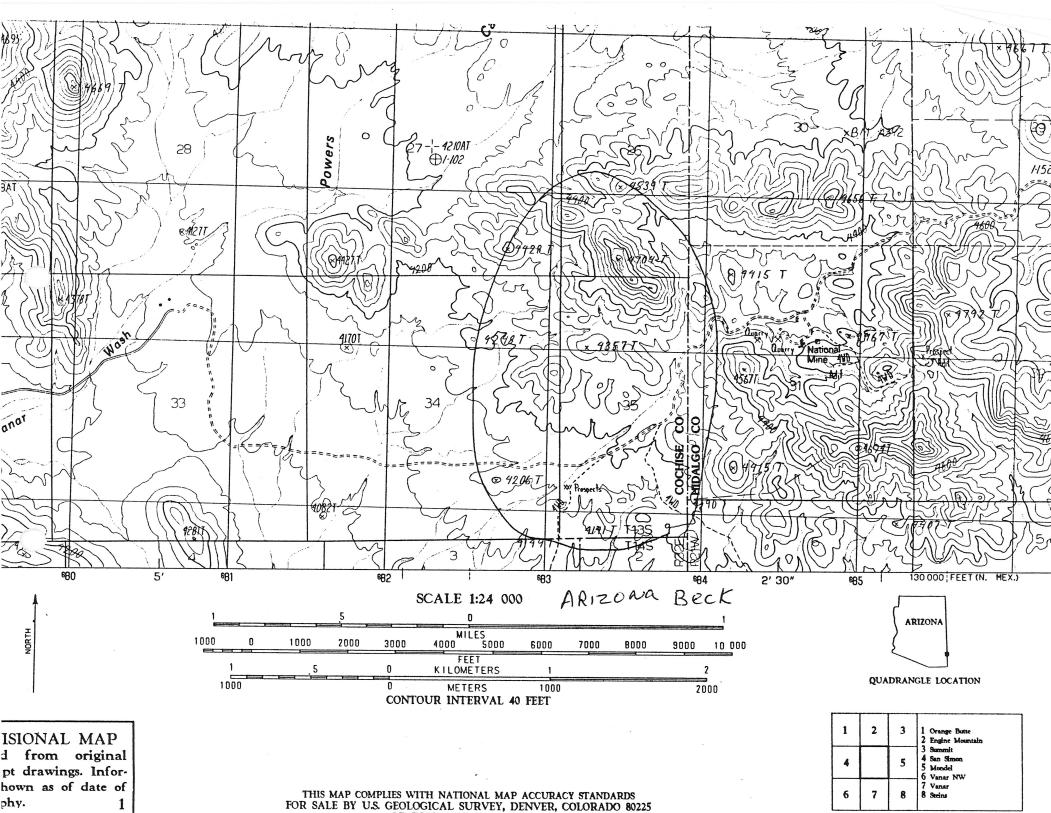

# ARIZONA DEPARTMENT OF MINES AND MINERAL RESOURCES FILE DATA

PRIMARY NAME: ARIZONA BECK

ALTERNATE NAMES:

COCHISE COUNTY MILS NUMBER: 889

LOCATION: TOWNSHIP 13 S RANGE 32 E SECTION 35 QUARTER SW LATITUDE: N 32DEG 15MIN 20SEC LONGITUDE: W 109DEG 03MIN 20SEC

TOPO MAP NAME: DOUBTFUL CANYON - 7.5 MIN

CURRENT STATUS: RAW PROSPECT

COMMODITY:

GOLD SILVER

BIBLIOGRAPHY:

ADMMR ARIZONA BECK FILE USGS MAP I-1310-C, 1985