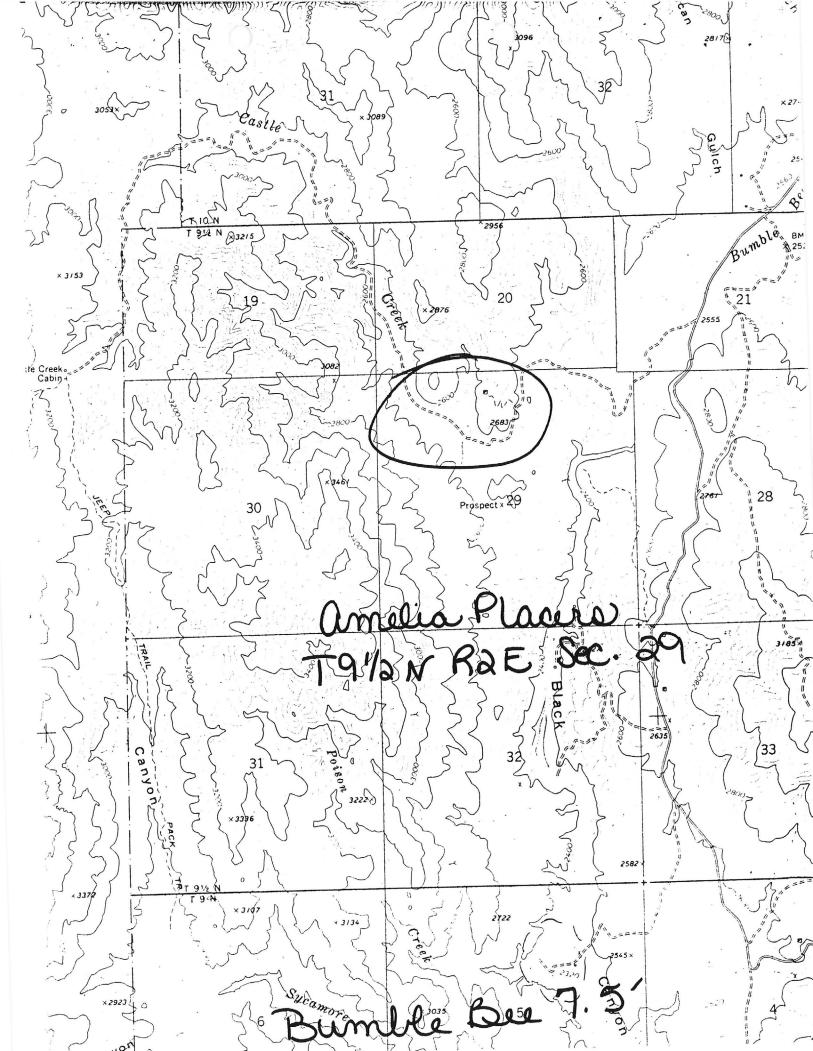

# ARIZONA DEPARTMENT OF MINES AND MINERAL RESOURCES FILE DATA

PRIMARY NAME: AMELIA PLACERS

**ALTERNATE NAMES:** 

YAVAPAI COUNTY MILS NUMBER: 1286

LOCATION: TOWNSHIP 9.5N RANGE 2 E SECTION 29 QUARTER NE LATITUDE: N 34DEG 10MIN 49SEC LONGITUDE: W 112DEG 10MIN 18SEC

TOPO MAP NAME: BUMBLE BEE - 7.5 MIN

**CURRENT STATUS: UNKNOWN** 

COMMODITY:

UNKNOWN

**BIBLIOGRAPHY:** 

ADMMR AMELIA PLACER FILE

|                                                       |                                                                                                |                           |                          | infeli             | ,            |
|-------------------------------------------------------|------------------------------------------------------------------------------------------------|---------------------------|--------------------------|--------------------|--------------|
|                                                       | OF ARIZONA,                                                                                    |                           | e within instrument was  | filed and recorded | Fee No.: = = |
| In Docket No, Page                                    |                                                                                                |                           |                          |                    |              |
|                                                       |                                                                                                |                           |                          |                    |              |
| When red                                              | corded mail to:                                                                                |                           | Witness my hand and offi | cial seal.         |              |
|                                                       |                                                                                                |                           |                          | County Recorder    | Fee: \$      |
|                                                       |                                                                                                |                           | Ву                       | Deputy Recorder    | ,            |
|                                                       |                                                                                                |                           |                          |                    |              |
| ¥                                                     | NOTIC                                                                                          | CE OF MINII               | NG CLAIM                 | LOCATIO            | N            |
| 1.                                                    | Location                                                                                       | ☐ Amendment               | Relocat                  | rion               |              |
| 2.                                                    | □ Placer                                                                                       | Lode                      | Millsite                 | 2 *                | Tunnelsite   |
| 3.                                                    | The name and add                                                                               | ress of the Locator is    |                          |                    |              |
|                                                       |                                                                                                |                           | Luac men                 |                    | 2- 45        |
| MM. IMMES P. LHILIZEUS + MAS, AMELIET A. CHIL DE Name |                                                                                                |                           |                          |                    | 200          |
|                                                       | 6.601 W.                                                                                       | WHURT Rd.                 | Address                  |                    |              |
|                                                       |                                                                                                |                           |                          | 6.53               |              |
|                                                       | C- L Fu                                                                                        | <i>13,11 (-€</i><br>City  | State                    | <i>25</i> 30 Zi    | 2 <u>C</u>   |
| 4.                                                    | The name of the c                                                                              | laim is PWIELI            | of PLHCEUS               |                    |              |
| 5.                                                    | The date of the loca                                                                           |                           | 1                        |                    |              |
| 6.                                                    |                                                                                                |                           |                          |                    |              |
|                                                       |                                                                                                |                           |                          |                    |              |
|                                                       | a WETTERLY                                                                                     |                           |                          |                    |              |
| 7.                                                    | The general course                                                                             | of the claim is from the  | 00                       | _ to the           | our.         |
| 8.                                                    | The location of the claim is in Section $\frac{27}{27}$ , Township $\frac{95}{2}$ , Range $2E$ |                           |                          |                    |              |
| ,                                                     | G&SRB&M, Mining District, Musel County, Arizona.                                               |                           |                          |                    |              |
| 9.                                                    |                                                                                                |                           |                          |                    |              |
|                                                       | recorded in Docket, Book,                                                                      |                           |                          |                    |              |
|                                                       |                                                                                                | Mining District,          |                          | County,            | Arizona.     |
| 10.                                                   | The location of the                                                                            | e claim with reference to | o a natural object or pe | ermanent monumen   | t is         |
|                                                       |                                                                                                | LEGIAL                    | <u> </u>                 |                    |              |
|                                                       | 5 - OF                                                                                         | EVE YOF N                 | uy Ann N                 | 3 OF SE 7 C        | E Nny        |
| 1                                                     | 30E3                                                                                           |                           |                          |                    |              |