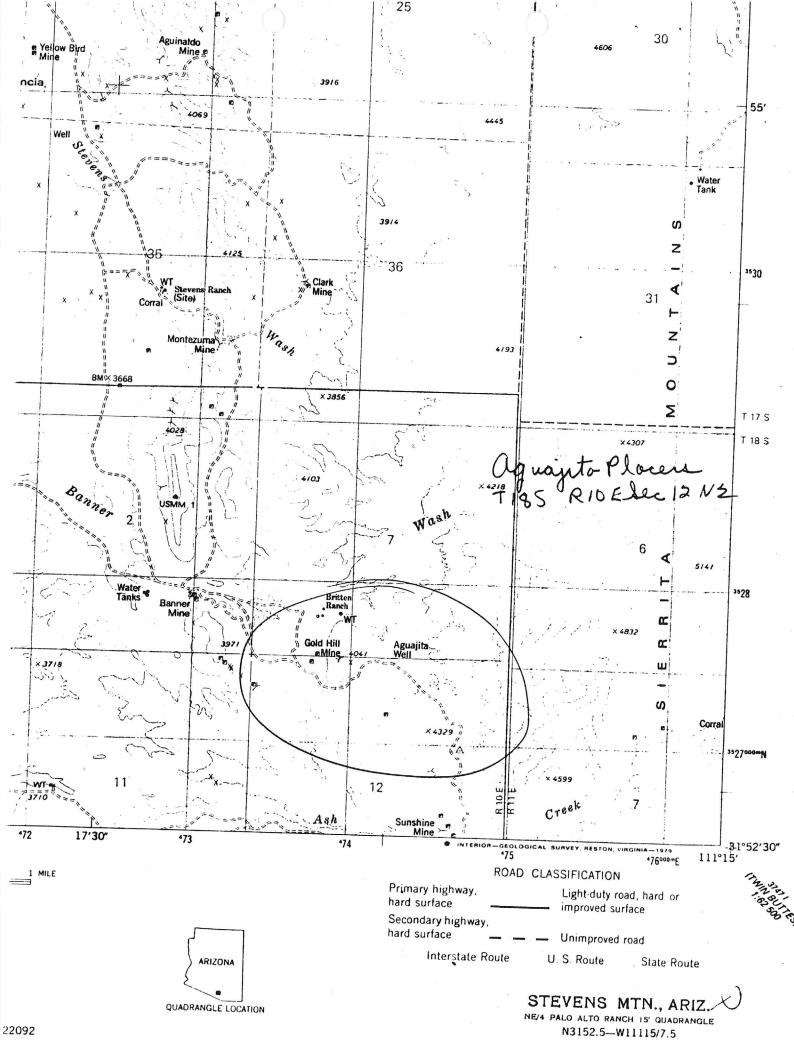

03/12/87

ARIZONA DEPARTMENT OF MINES AND MINERAL RESOURCES FILE DATA

PRIMARY NAME: AGUAJITO PLACERS

ALTERNATE NAMES:

SIERRITA PLACERS

PIMA COUNTY MILS NUMBER: 1151

LOCATION: TOWNSHIP 18 S RANGE 10 E SECTION 12 QUARTER N2 LATITUDE: N 32DEG OOMIN SEC LONGITUDE: W 111DEG 15MIN SEC TOPO MAP NAME: STEVENS MTN - 7.5 MIN

CURRENT STATUS: PAST PRODUCER

COMMODITY:

GOLD PLACER

**BIBLIOGRAPHY:** 

ADMMR AGUJITO PLACERS FILE CALIF MINING JOUR, MARCH 1987, P. 76-80

California Mining Journal. March 1987

, i