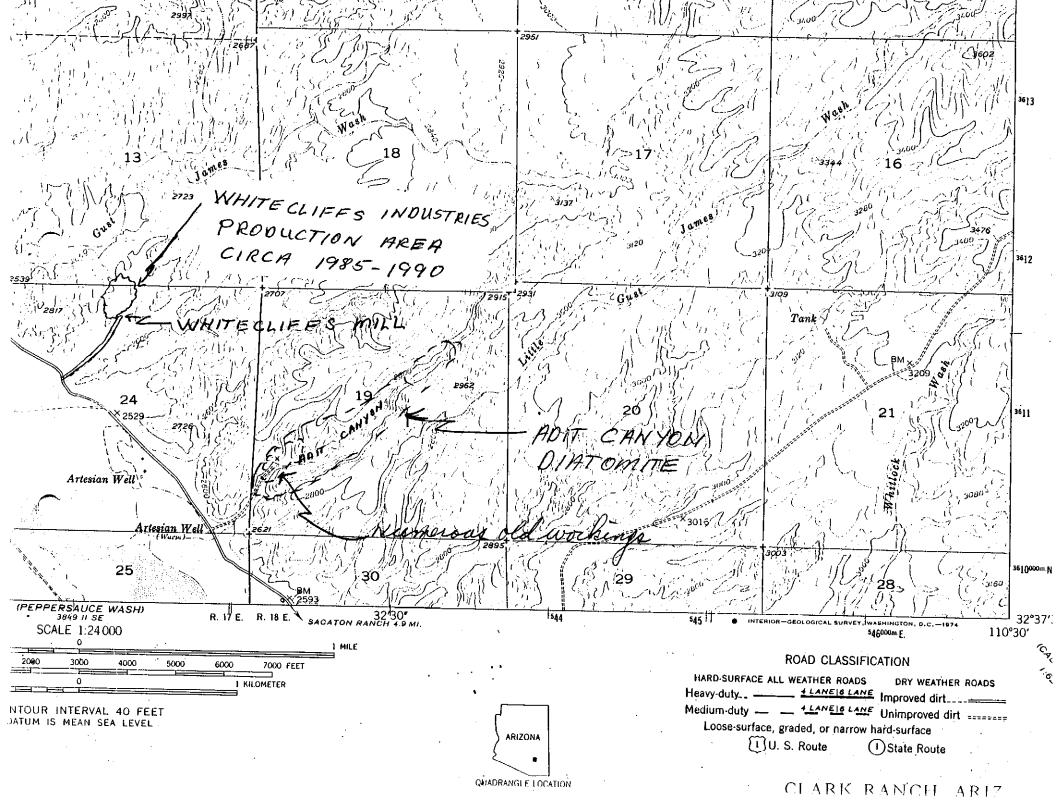

# ARIZONA DEPARTMENT OF MINES AND MINERAL RESOURCES AZMILS DATA

PRIMARY NAME: ADIT CANYON DIATOMITE

ALTERNATE NAMES:

WHITECLIFFS DIATOMITE

PINAL COUNTY MILS NUMBER: 764

LOCATION: TOWNSHIP 9 S RANGE 18 E SECTION 19 QUARTER ALL LATITUDE: N 32DEG 38MIN 25SEC LONGITUDE: W 110DEG 32MIN 47SEC

TOPO MAP NAME: CLARK RANCH - 7.5 MIN

**CURRENT STATUS: PAST PRODUCER** 

COMMODITY:

DIATOMITE

SILICON DIATOMITE